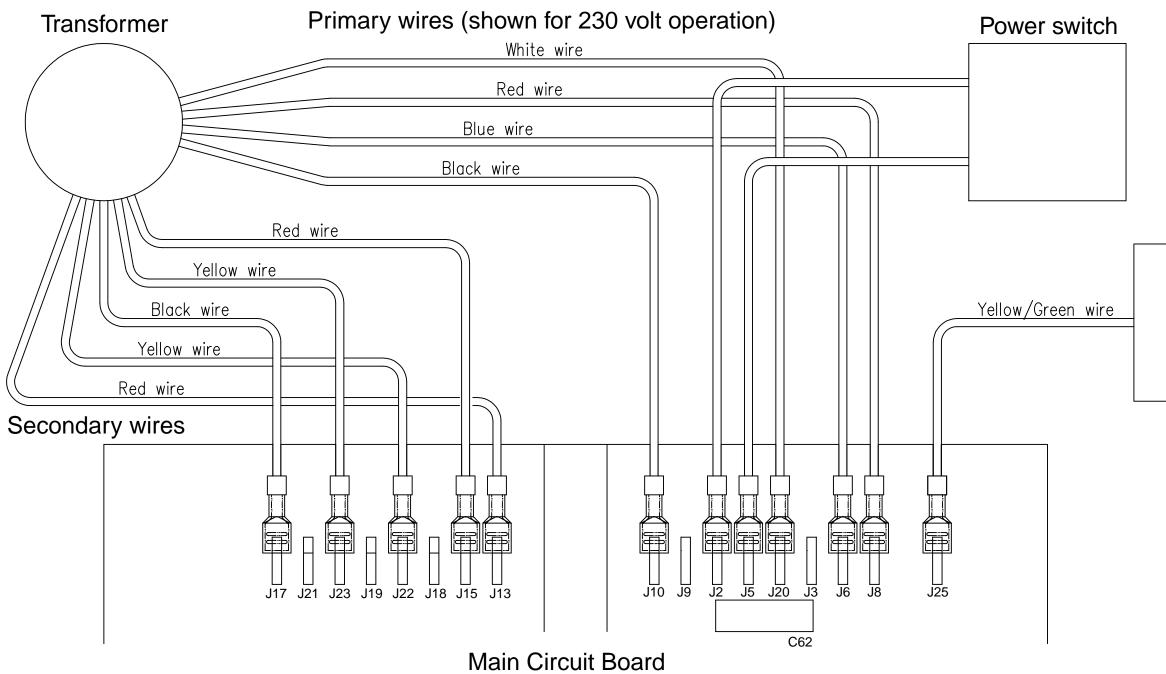

| MAGRE SR-1530 Service Manual | ©2000 Mackie Designs Inc. All rights reserved | 230V Wiring diagram |
|------------------------------|-----------------------------------------------|---------------------|
|------------------------------|-----------------------------------------------|---------------------|