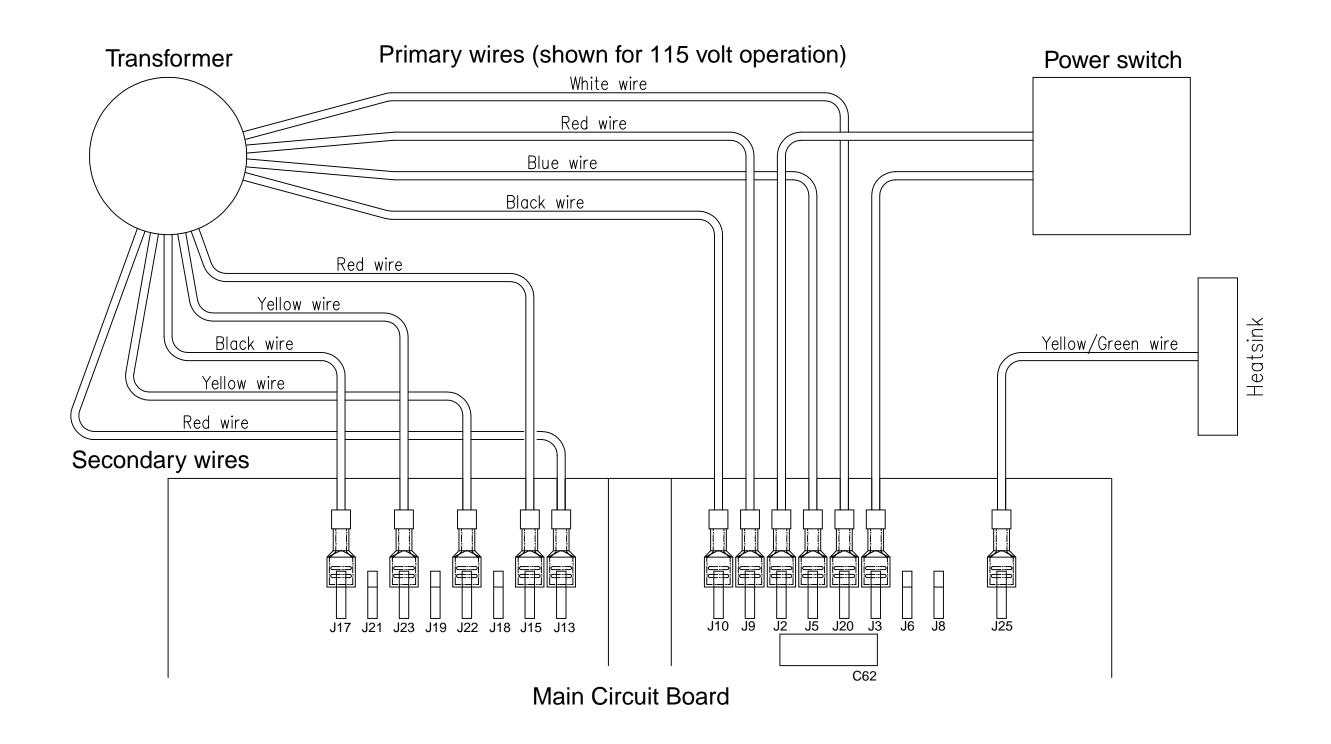

## Wiring-1

| MAGKIE. | SR-1530 Service Manual | ©2000 Mackie Designs Inc. All rights reserved | 115V Wiring diagram |
|---------|------------------------|-----------------------------------------------|---------------------|
|---------|------------------------|-----------------------------------------------|---------------------|