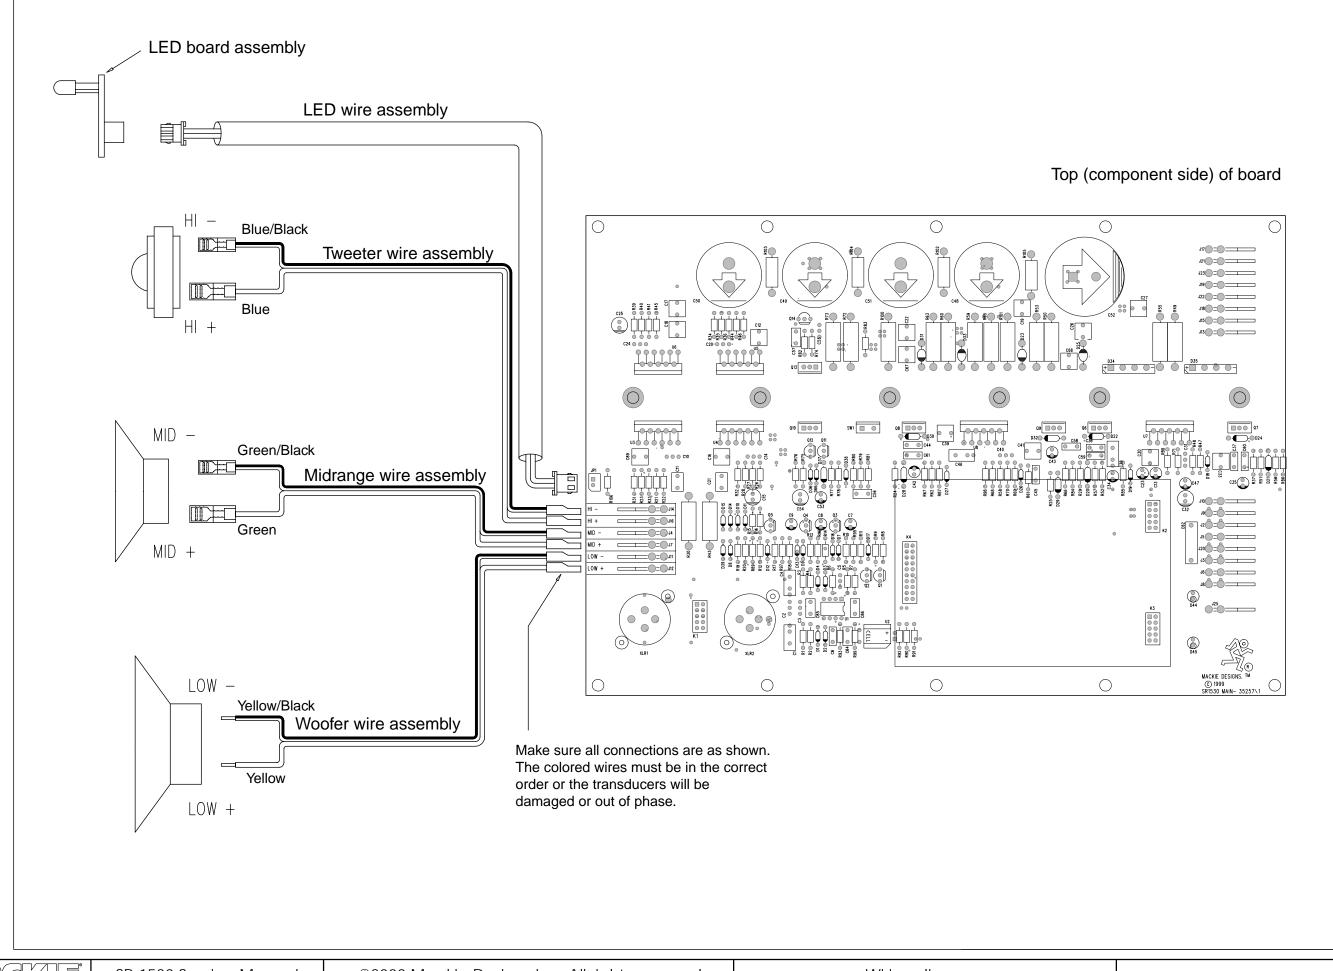

## Wiring-1



| MAGKIE. | SR-1530 Service Manual | ©2000 Mackie Designs Inc. All rights reserved | 115V Wiring diagram |
|---------|------------------------|-----------------------------------------------|---------------------|
|---------|------------------------|-----------------------------------------------|---------------------|





| MAGRE SR-1530 Service Manual | ©2000 Mackie Designs Inc. All rights reserved | 230V Wiring diagram |
|------------------------------|-----------------------------------------------|---------------------|
|------------------------------|-----------------------------------------------|---------------------|



Wiring-3